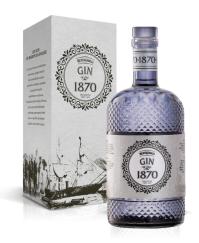

# Gin1870 Premium Dry Gin (40% Vol. - 0.70 Lt) AST E

From the combination of juniper and coriander, which release their intense aroma in alcohol, comes this decisive and refined Dry Gin that winks at the international tradition.

### **PACKAGE**

**Description:** Elegant Cardboard Box **Pieces:** 1

#### **PRODUCT**

Article Code: GI0701806E

Article Description: Gin1870 Premium Dry Gin (40%

Vol. - 0.70 Lt) AST E **F.to/Cap:** 0.70 lt **Alchool:** 40 % Vol.

Case: Elegant Cardboard Box